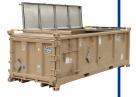

## IP-1 INTERMODAL CONTAINERS

- 25 CY and 32 CY
- Roll-off Compatible
- Intuitive Closure Systems
- Proven Reliability
- Aluminum Lids for Easy Handling